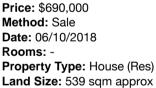

### Agent Comments

20 Bertha St SPRINGVALE 3171 (VG)

Agent Comments

Method: Sale Date: 06/10/2018 Rooms: -

22 Ellen St SPRINGVALE 3171 (REI/VG)

**601** 1

Agent Comments

Price: \$640,000 Method: Auction Sale Date: 08/12/2018 Rooms: 4 Property Type: House (Res) Land Size: 540 sqm approx