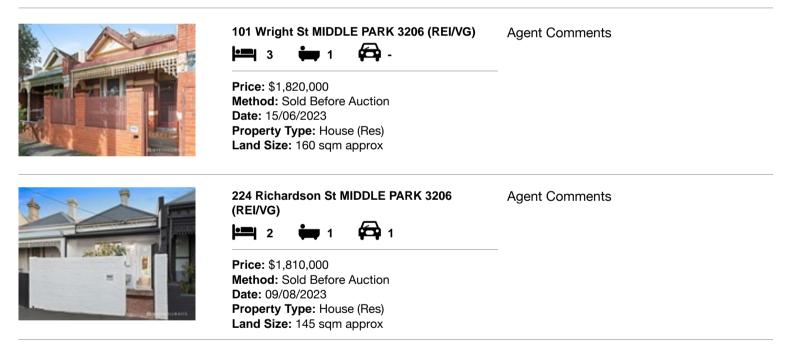

#### Comparable property sales (\*Delete A or B below as applicable)

A\* These are the three properties sold within two kilometres of the property for sale in the last sixmonths that the estate agent or agent's representative considers to be most comparable to the property for sale.

| Address of comparable property |                                    | Price       | Date of sale |
|--------------------------------|------------------------------------|-------------|--------------|
| 1                              | 101 Wright St MIDDLE PARK 3206     | \$1,820,000 | 15/06/2023   |
| 2                              | 224 Richardson St MIDDLE PARK 3206 | \$1,810,000 | 09/08/2023   |
| 3                              |                                    |             |              |