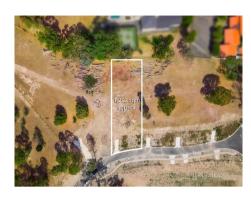

#### Section 47AF of the Estate Agents Act 1980

**Price** 

| Address              | 13 Bursaria Rise, Donvale Vic 3111 |
|----------------------|------------------------------------|
| Including suburb and |                                    |
| postando             |                                    |

## Indicative selling price

Property offered for sale

For the meaning of this price see consumer.vic.gov.au/underquoting

Single price \$900,000

| This Statement of Information was prepared on: | 16/09/2019 12:00 |
|------------------------------------------------|------------------|

Date of sale

Property Type: Land Land Size: 1292 sqm approx

**Agent Comments** 