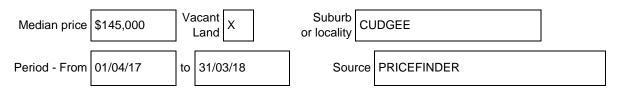

y for sale is in the Melbourne metropolitan area, a comparable property must be within two kilometres and have sold within the last six months. If the property for sale is outside the Melbourne metropolitan area, a comparable property must be within five kilometres and have sold within the last 18 months. The Determination setting out the local government areas that comprise the Melbourne metropolitan area is published on the Consumer Affairs Victoria website at **consumer.vic.gov.au/underquoting.** 

It is recommended that the address of the property being offered for sale be checked at services.land.vic.gov.au/landchannel/content/addressSearch.

## Indicative selling price

For the meaning of this price see consumer.vic.gov.au/underquoting

Single price \$300,000

### Median sale price



### **Comparable property sales**

The estate agent or agent's representative reasonably believes that fewer than three comparable properties were sold within five kilometres of the property for sale in the last 18 months.