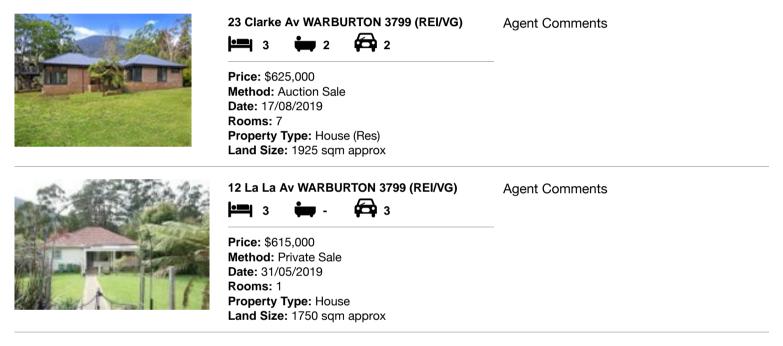

| Ad | dress of comparable property | Price     | Date of sale |
|----|------------------------------|-----------|--------------|
| 1  | 23 Clarke Av WARBURTON 3799  | \$625,000 | 17/08/2019   |
| 2  | 12 La La Av WARBURTON 3799   | \$615,000 | 31/05/2019   |
| 3  |                              |           |              |