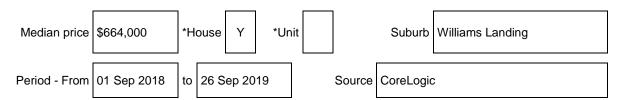

# Statement of Information

#### Sections 47AF of the Estate Agents Act 1980

## **Property offered for sale**

Address 12 Bristlebird Way, Williams Landing, VIC 3027

## Indicative selling price

| Single price | or range between | \$800,000 |  | \$880,000 |
|--------------|------------------|-----------|--|-----------|
|--------------|------------------|-----------|--|-----------|

### Median sale price



## **Comparable property sales**

These are the three properties sold within Two kilometres of the property for sale in the last 6 months that the estate agent or agent's representative considers to be most comparable to the property for sale.

| Address of comparable property |                                             | Price     | Date of sale |
|--------------------------------|---------------------------------------------|-----------|--------------|
| 1.                             | 27 Hawker Street Williams Landing VIC 3027  | \$805,000 | 04/05/2019   |
| 2.                             | 15 Airmaid Drive, Williams Landing VIC 3027 | \$900,000 | 19/07/2019   |
| 3.                             | 54 Urban Drive,Williams Landing VIC 3027    | \$780,000 | 15/07/2019   |