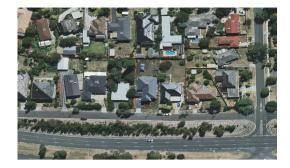

## Single residential property located in the Melbourne metropolitan area

| Section 47A                           |                   |          |             |           |             |      | AF of the Estate Agents Act 1980 |                                    |  |
|---------------------------------------|-------------------|----------|-------------|-----------|-------------|------|----------------------------------|------------------------------------|--|
| Property offere                       | d for sale        |          |             |           |             |      |                                  |                                    |  |
| Address Including suburb and postcode |                   | aroondah | Highway, (  | Chirnsio  | de Park Vic | 3116 |                                  |                                    |  |
| Indicative sellir                     | ng price          |          |             |           |             |      |                                  |                                    |  |
| For the meaning of                    | of this price see | e consum | er.vic.gov. | au/und    | erquoting   |      |                                  |                                    |  |
| Range between \$970,000               |                   | & \$1    |             | 1,065,000 |             |      |                                  |                                    |  |
| Median sale pri                       | ce                |          |             |           |             |      |                                  |                                    |  |
| Median price                          | 3725,500          | House    | Х           | Unit      |             |      | Suburb                           | Chirnside Park                     |  |
| Period - From                         | 01/07/2018        | to 30/   | 09/2018     |           | Source      | REIV |                                  |                                    |  |
| Comparable pr                         | operty sales      | (*Delete | A or B b    | elow a    | s applica   | ble) |                                  |                                    |  |
|                                       |                   |          |             |           |             |      |                                  | in the last six-<br>parable to the |  |
| Address of comparable property        |                   |          |             |           |             | F    | Price                            | Date of sale                       |  |
| 1                                     |                   |          |             |           |             |      |                                  |                                    |  |
| 2                                     |                   |          |             |           |             |      |                                  |                                    |  |
| 3                                     |                   |          |             |           |             |      |                                  |                                    |  |
| OR                                    |                   |          |             |           |             |      |                                  |                                    |  |

> **Indicative Selling Price** \$970,000 - \$1,065,000 **Median House Price** September guarter 2018: \$725,500

Property Type: Land Land Size: 872 sqm approx

Agent Comments