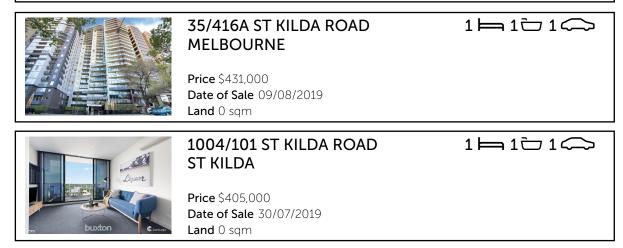

#### Comparable property sales

These are the three properties sold within two kilometres of the property of the sale in the last six months that the estate agent or agents representative considers to be most comparable to the property for sale

1 🛏 1 🗁

 $\frown$ 