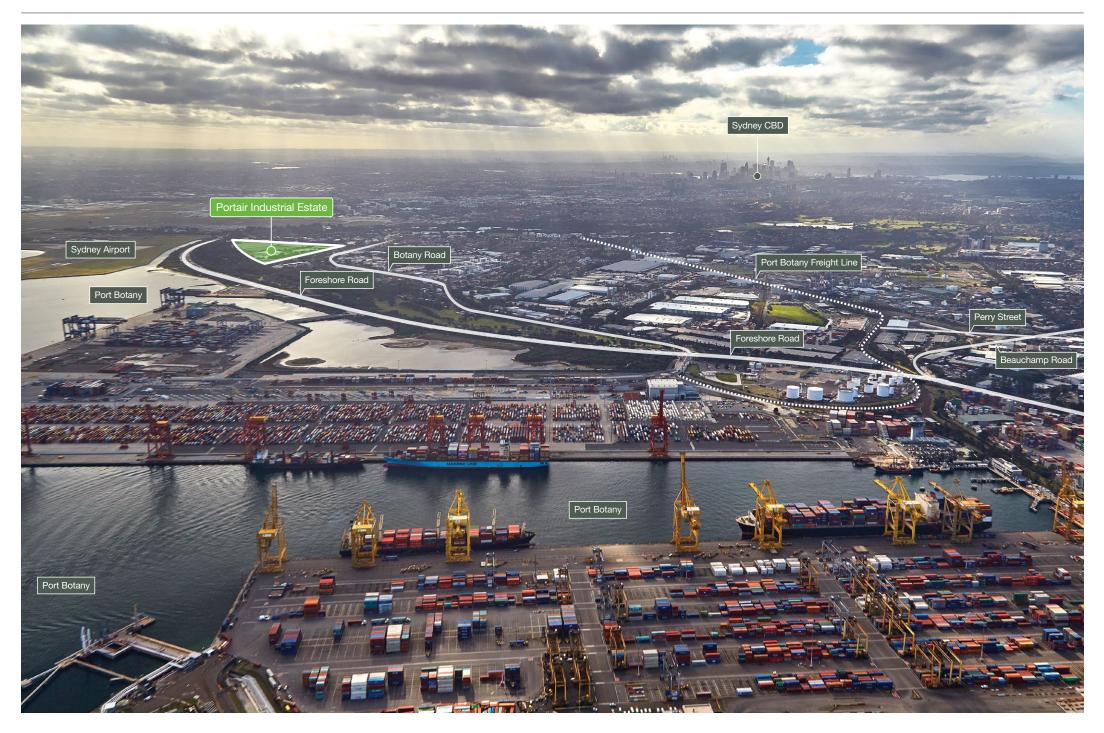

#### VIEW FROM ABOVE

#### **Centrally connected**

The Estate's close proximity to Sydney Airport and Port Botany provides significant logistical efficiencies for users.

Sydney's motorway network is easily accessed via Foreshore Road with connections to the Eastern Distributor and M5 Motorway each within 1.5 kilometres of the estate.

**2.2KM** to Port Botany

**2.4KM** to Sydney Airport