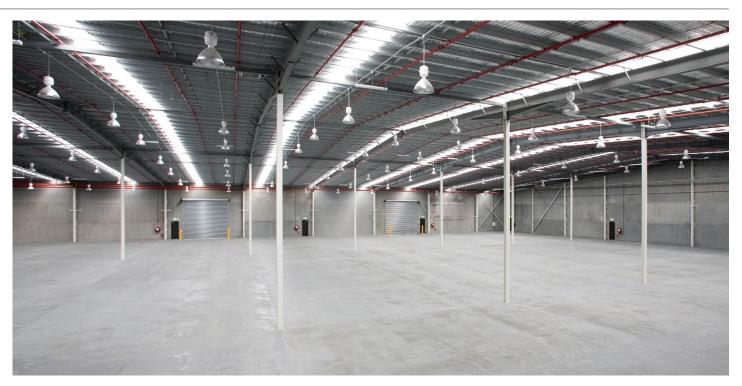

#### Flexible workspace

- + 3,811 sqm available
- + Clearspan warehouse space
- + Internal clearance up to 10.7m
- + Access via on-grade roller shutters
- + On-site parking.

FIRST FLOOR DETAIL