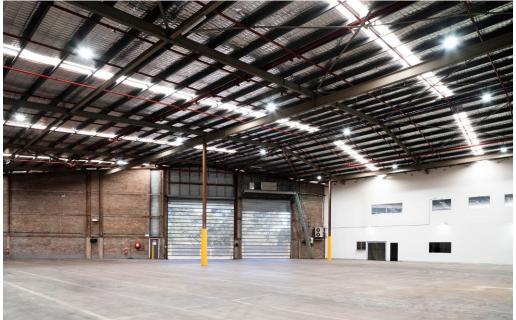

#### Flexible workspace

- + 3,811 sqm available
- + Clearspan warehouse space
- + Internal clearance up to 10.7m
- + Access via on-grade roller shutters
- + On-site parking.

FIRST FLOOR DETAIL