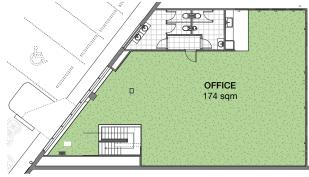

#### Flexible workspace

- + 3,811 sqm available
- + Clearspan warehouse space
- + Internal clearance up to 10.7m
- + Access via on-grade roller shutters
- + On-site parking.

FIRST FLOOR DETAIL