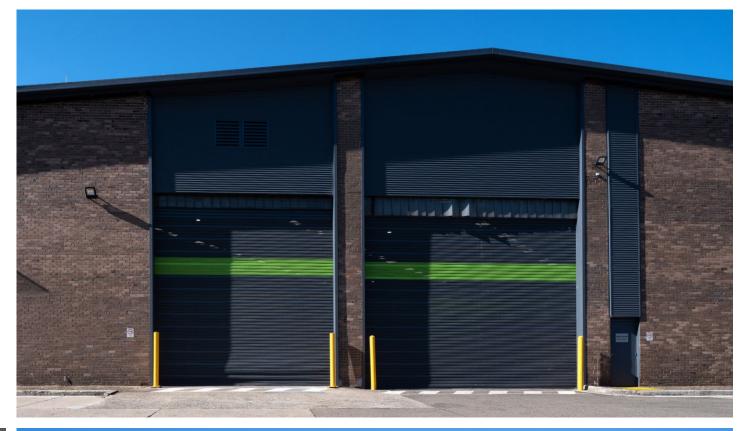

#### Flexible workspace

- + 3,811 sqm available
- + Clearspan warehouse space
- + Internal clearance up to 10.7m
- + Access via on-grade roller shutters
- + On-site parking.

FIRST FLOOR DETAIL