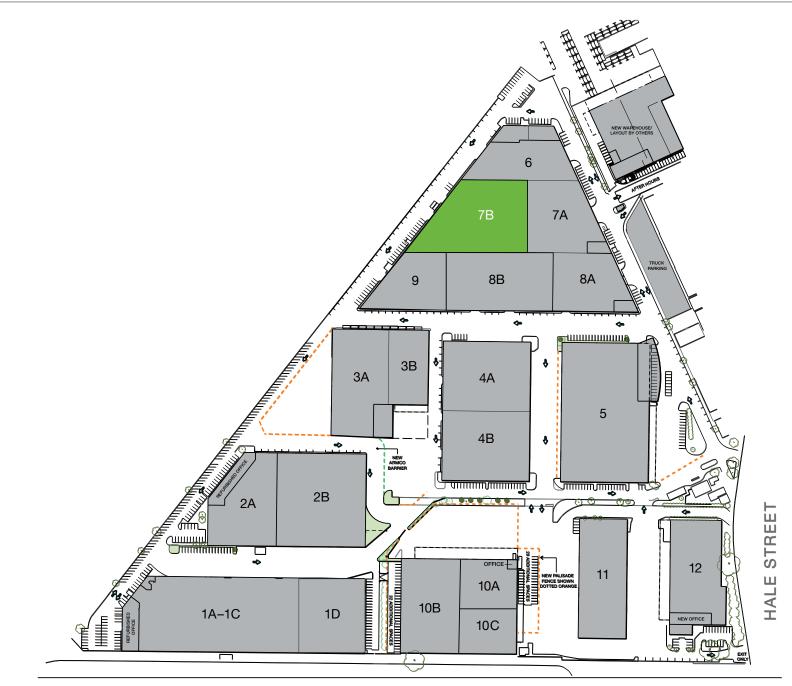

An outstanding opportunity exists to lease 3,811 sqm of premium warehouse and office space, joining high profile customers Swisse, Lovatt Transport, UPS and Star Track at this prime location.

#### Flexible workspace

- + 3,811 sqm available
- + Clearspan warehouse space
- + Internal clearance up to 10.7m
- + Access via on-grade roller shutters
- + On-site parking.

FIRST FLOOR DETAIL