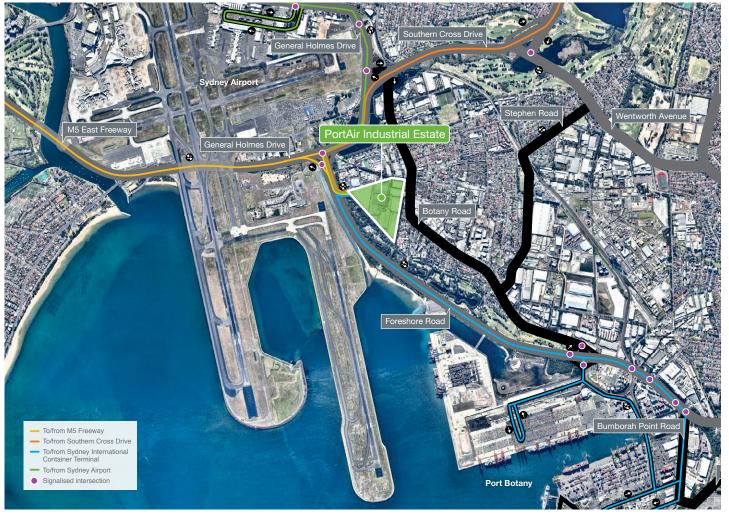

### Opportunity

PortAir Industrial Estate is a premium estate that offers high quality warehouse and office space in South Sydney. The estate benefits from excellent transport efficiencies, situated close to Port Botany, Sydney Airport and the M5 Motorway.

#### **Centrally connected**

The Estate's close proximity to Sydney Airport and Port Botany provides significant logistical efficiencies for users.

Sydney's motorway network is easily accessed via Foreshore Road with connections to the Eastern Distributor and M5 Motorway each within 1.5 kilometres of the estate.

**2.2KM** to Port Botany

**2.4KM** to Sydney Airport