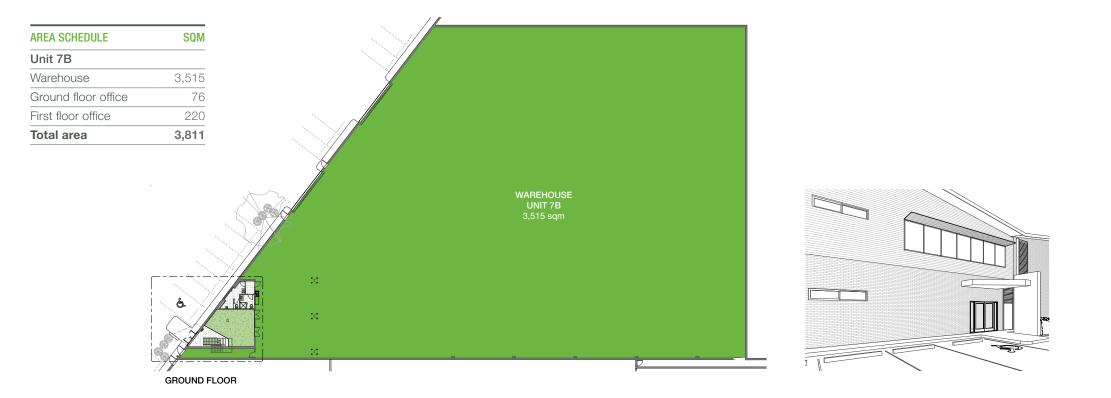

An outstanding opportunity exists to lease 3,811 sqm of premium warehouse and office space, joining high profile customers Swisse, Lovatt Transport, UPS and Star Track at this prime location.

#### Flexible workspace

- + 3,811 sqm available
- + Clearspan warehouse space
- + Internal clearance up to 10.7m
- + Access via on-grade roller shutters
- + On-site parking.

FIRST FLOOR DETAIL