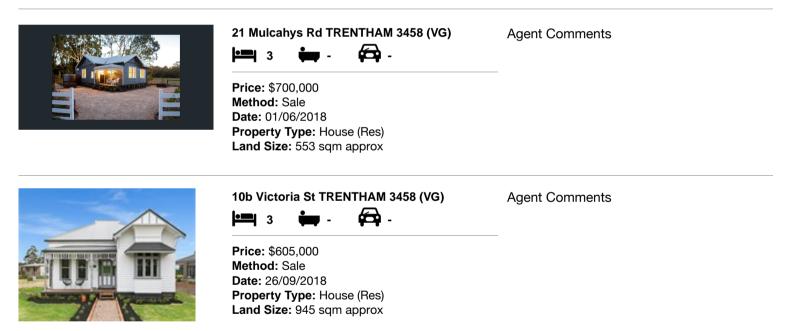

## Comparable property sales (\*Delete A or B below as applicable)

A\* These are the three properties sold within five kilometres of the property for sale in the lasteighteen months that the estate agent or agent's representative considers to be most comparableto the property for sale.

| Ad | dress of comparable property  | Price     | Date of sale |
|----|-------------------------------|-----------|--------------|
| 1  | 21 Mulcahys Rd TRENTHAM 3458  | \$700,000 | 01/06/2018   |
| 2  | 10b Victoria St TRENTHAM 3458 | \$605,000 | 26/09/2018   |
| 3  |                               |           |              |