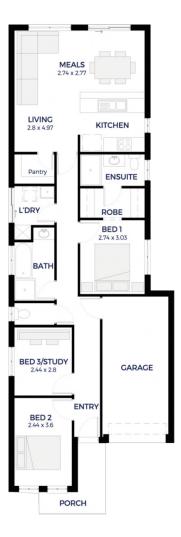

## \$295,000

- 3 bedrooms
- 2 bathrooms
- 1 living
- 1 garage
- Single Garage, single panel lift door & concrete slab
- Carpet to bedrooms
- Timber laminate floors to the remainder
- Overhead cupboards to kitchen
- Ducted reverse cycle air con
- Generous footings allowance
- Colourbond roof included
- 25 year structural guarantee
- 2.7m high ceilings
- Overhead cupboards to kitchen
- Stainless steel appliances
- NBN provision
- Inbuilt laundry storage

## Lot 79 Burford Street | 336m<sup>2</sup>

Springwood Discovery Centre | Easton Drive, Gawler East Monday, Wednesday, Saturday & Sunday | 12 noon - 5pm

1800 224 551 | myspringwood.com.au