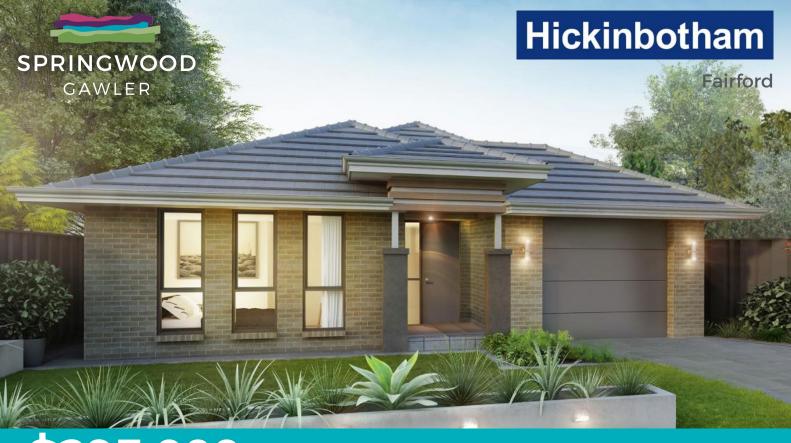

## \$295,000

- 3 bedrooms
- 2 bathrooms
- 1 living
- 1 garage
- Single Garage, single panel lift door & concrete slab
- Carpet to bedrooms
- Timber laminate floors to the remainder
- Overhead cupboards to kitchen
- Ducted reverse cycle air con
- Generous footings allowance
- Colourbond roof included
- 25 year structural guarantee
- 2.7m high ceilings
- Overhead cupboards to kitchen
- Stainless steel appliances
- NBN provision
- Inbuilt laundry storage

## Lot 79 Burford Street | 336m<sup>2</sup>

Springwood Discovery Centre | Easton Drive, Gawler East Monday, Wednesday, Saturday & Sunday | 12 noon - 5pm

1800 224 551 | myspringwood.com.au