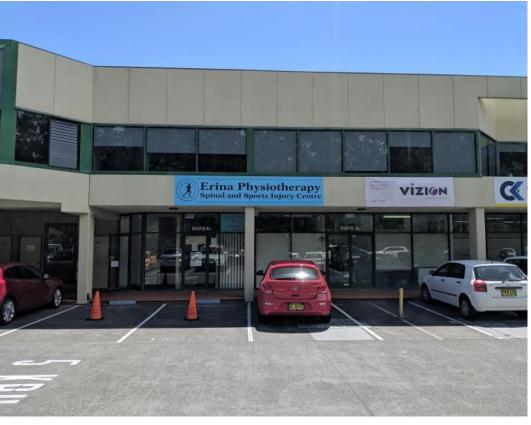

#### ocation:

Prominent location in Erina CBD, with the professional complex on the corner of Karalta Road and Miranda Avenue. This convenient position allows easy access to all local amenities including banks, cafes, restaurants, other professionals and shopping with Erina Fair just around the corner.

#### **Description:**

This is a well presented, professional, serviced office of 10.8sqm approx.

The suite is freshly painted, has split system air-conditioning, new carpet floor coverings and abundant natural light.