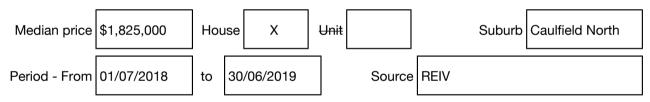

#### Median sale price

Rooms: Property Type: Land (Res) Agent Comments Indicative Selling Price \$1,300,000 Median House Price Year ending June 2019: \$1,825,000