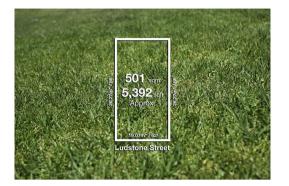

#### Property offered for sale

Address Including suburb and postcode

122 Ludstone Street, Hampton Vic 3188

#### Indicative selling price

| For the meaning | of this price see | cons | sumer.vic.go | v.au | /underquot  | ing  |        |         |
|-----------------|-------------------|------|--------------|------|-------------|------|--------|---------|
| Range betwee    | \$1,850,000       |      | &            |      | \$1,950,000 |      |        |         |
| Median sale p   | rice              |      |              |      |             |      |        |         |
| Median price    | \$2,541,500       | Pro  | operty Type  | Hou  | se          |      | Suburb | Hampton |
| Period - From   | 01/01/2024        | to   | 31/03/2024   |      | So          | urce | REIV   |         |