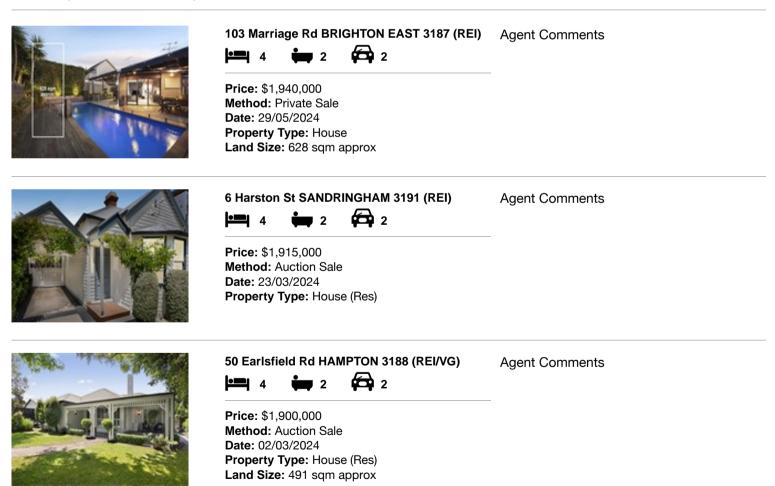

### Comparable property sales (\*Delete A or B below as applicable)

A\* These are the three properties sold within two kilometres of the property for sale in the last six months that the estate agent or agent's representative considers to be most comparable to the property for sale.

| Ade | dress of comparable property       | Price       | Date of sale |
|-----|------------------------------------|-------------|--------------|
| 1   | 103 Marriage Rd BRIGHTON EAST 3187 | \$1,940,000 | 29/05/2024   |
| 2   | 6 Harston St SANDRINGHAM 3191      | \$1,915,000 | 23/03/2024   |
| 3   | 50 Earlsfield Rd HAMPTON 3188      | \$1,900,000 | 02/03/2024   |