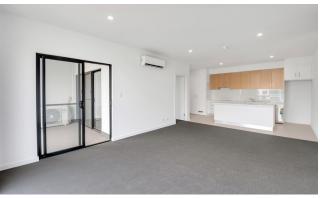

## **FEATURES**

- Lift access, intercom and alarm
- Reverse-cycle split system air conditioning to lounge and both bedrooms
- Fans to bedrooms
- LED downlights throughout
- 2.7m high ceilings
- Tiles to kitchen, wet areas and balcony
- Quality carpet to bedrooms

- Mirrored sliding door wardrobes in both bedrooms
- Quality stainless steel kitchen appliances (electric oven, cooktop, retractable range hood and dishwasher)
- · Kitchen benchtop overhang
- High speed fibre optic connection
- Lockable storage cage
- Garage parking for 1 car