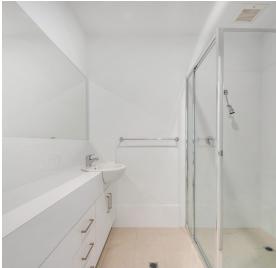

## FOR SALE

8/172 East Parkway, Lightsview

**Apartment 8** Pod 9 \$357,000

## **FEATURES**

- Lift access, intercom and alarm
- Reverse-cycle split system air conditioning to lounge and both bedrooms
- Fans to bedrooms
- LED downlights throughout
- 2.7m high ceilings
- Tiles to kitchen, wet areas and balcony
- Quality carpet to bedrooms

- Mirrored sliding door wardrobes in both bedrooms
- Quality stainless steel kitchen appliances (electric oven, cooktop, retractable range hood and dishwasher)
- · Kitchen benchtop overhang
- High speed fibre optic connection
- Lockable storage cage
- Garage parking for 1 car

| LIVING (approx.)  | 83m² |
|-------------------|------|
| BALCONY (approx.) | 9m²  |
|                   |      |

**TOTAL** (approx.)

For more information contact the Lightsview Sales and Information Centre 155 East Parkway, Lightsview