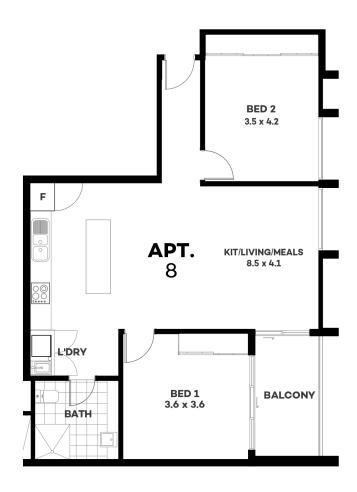

## FOR SALE

8/172 East Parkway, Lightsview

**Apartment 8** Pod 9 \$357,000

| LIVING (approx.)  | 83m² |
|-------------------|------|
| BALCONY (approx.) | 9m²  |
|                   |      |

**TOTAL** (approx.)

For more information contact the Lightsview Sales and Information Centre 155 East Parkway, Lightsview

92m<sup>2</sup>