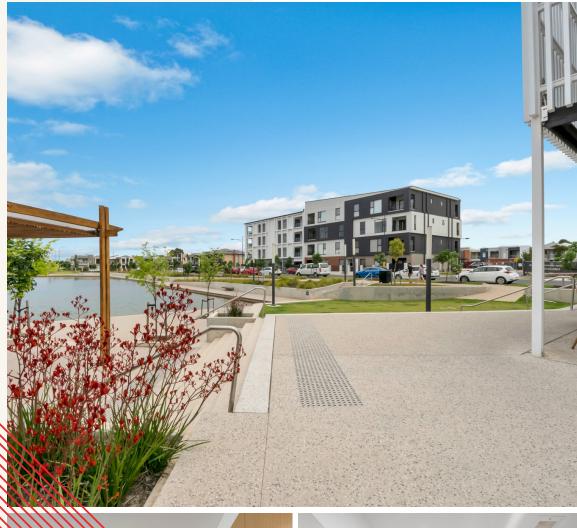

## FOR SALE

8/172 East Parkway, Lightsview

**Apartment 8** Pod 9 \$357,000

## **FEATURES**

- Lift access, intercom and alarm
- Reverse-cycle split system air conditioning to lounge and both bedrooms
- Fans to bedrooms
- LED downlights throughout
- 2.7m high ceilings
- Tiles to kitchen, wet areas and balcony
- Quality carpet to bedrooms

- Mirrored sliding door wardrobes in both bedrooms
- Quality stainless steel kitchen appliances (electric oven, cooktop, retractable range hood and dishwasher)
- · Kitchen benchtop overhang
- High speed fibre optic connection
- Lockable storage cage
- Garage parking for 1 car

| LIVING (approx.)  | 83m² |
|-------------------|------|
| BALCONY (approx.) | 9m²  |
|                   |      |

**TOTAL** (approx.)

For more information contact the Lightsview Sales and Information Centre 155 East Parkway, Lightsview