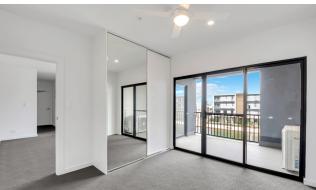

## **FEATURES**

- Lift access, intercom and alarm
- Reverse-cycle split system air conditioning to lounge and both bedrooms
- Fans to bedrooms
- LED downlights throughout
- 2.7m high ceilings
- Tiles to kitchen, wet areas and balcony
- Quality carpet to bedrooms

- Mirrored sliding door wardrobes in both bedrooms
- Quality stainless steel kitchen appliances (electric oven, cooktop, retractable range hood and dishwasher)
- · Kitchen benchtop overhang
- High speed fibre optic connection
- Lockable storage cage
- Garage parking for 1 car