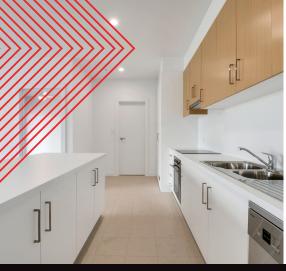

## FOR SALE

8/172 East Parkway, Lightsview

**Apartment 8** Pod 9 \$357,000

## **FEATURES**

- Lift access, intercom and alarm
- Reverse-cycle split system air conditioning to lounge and both bedrooms
- Fans to bedrooms
- LED downlights throughout
- 2.7m high ceilings
- Tiles to kitchen, wet areas and balcony
- Quality carpet to bedrooms

- Mirrored sliding door wardrobes in both bedrooms
- Quality stainless steel kitchen appliances (electric oven, cooktop, retractable range hood and dishwasher)
- · Kitchen benchtop overhang
- High speed fibre optic connection
- Lockable storage cage
- Garage parking for 1 car

| LIVING (approx.)  | 83m² |
|-------------------|------|
| BALCONY (approx.) | 9m²  |
|                   |      |

**TOTAL** (approx.)

For more information contact the Lightsview Sales and Information Centre 155 East Parkway, Lightsview