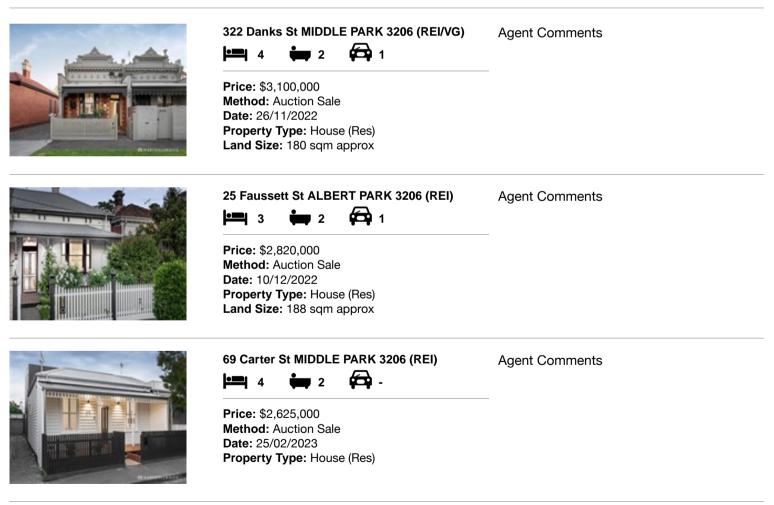

#### Comparable property sales (\*Delete A or B below as applicable)

A\* These are the three properties sold within two kilometres of the property for sale in the last six months that the estate agent or agent's representative considers to be most comparable to the property for sale.

| Ado | dress of comparable property    | Price       | Date of sale |
|-----|---------------------------------|-------------|--------------|
| 1   | 322 Danks St MIDDLE PARK 3206   | \$3,100,000 | 26/11/2022   |
| 2   | 25 Faussett St ALBERT PARK 3206 | \$2,820,000 | 10/12/2022   |
| 3   | 69 Carter St MIDDLE PARK 3206   | \$2,625,000 | 25/02/2023   |