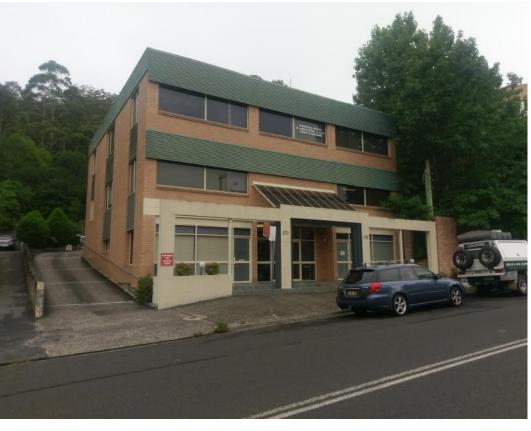

## 213 Albany Street GOSFORD

89sqm Ground Floor Office & Parking

**Area m<sup>2</sup>:** 89

Rent \$/m<sup>2</sup>: \$281

Rent pa: \$25,000 Per Annum Gross

(No GST)

Net/Gross: Gross

**GST:** Exempt

### **Description:**

Available to lease is this 89sqm (approx.) professionally presented, ground floor suite / consulting rooms in Gosford CBD.

The suite has a lot to offer and includes 3 fully partitioned rooms, a reception area and a waiting area for clientele / patients.

Separate internal amenities and a kitchenette are provided, as well as two (2) onsite allocated parking space!

Come and take advantage of this quality, fully fitted out ground floor commercial suite.

- · Ground floor location
- On-site parking for 2
- Good existing fit out