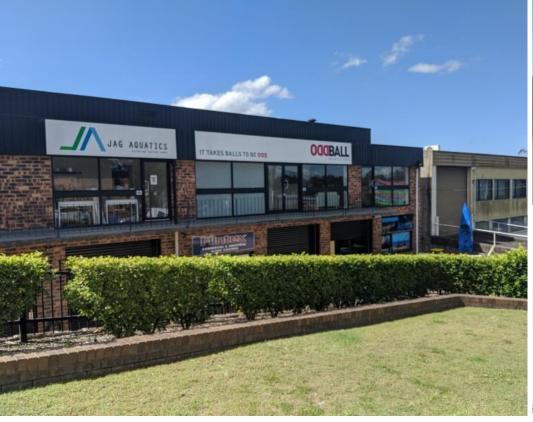

#### **Description:**

Positioned on the corner of Tathra Street & Carnarvon Road, West Gosford in a small well maintained complex of eight units.

This unit offers a total net lettable area of 133sqm approx. including a partitioned office / showroom at the front, with amenities and roller shutter access at dock height for ease of loading at the rear.

Other features include a full drop in ceiling, with appropriate lighting, NBN is also connected and ready.

The on site parking is secure and gated and there are fantastic signage opportunities available via the large galvanized signboard at the front of the property, front facade and large glass panels.

- Includes a partition office / showroom
- Plenty of on site & street parking
- Great signage opportunities