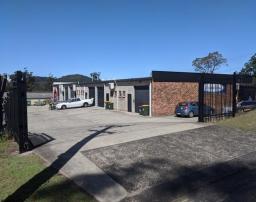

#### **Description:**

Positioned on the corner of Tathra Street & Carnarvon Road, West Gosford in a small well maintained complex of eight units.

This unit offers a total net lettable area of 133sqm approx. including a partitioned office / showroom at the front, with amenities and roller shutter access at dock height for ease of loading at the rear.

Other features include a full drop in ceiling, with appropriate lighting, NBN is also connected and ready.

The on site parking is secure and gated and there are fantastic signage opportunities available via the large galvanized signboard at the front of the property, front facade and large glass panels.