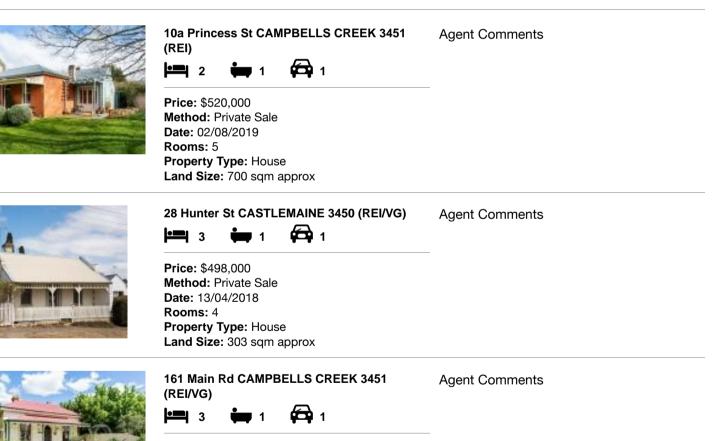

| Address of comparable property |                                      | Price     | Date of sale |
|--------------------------------|--------------------------------------|-----------|--------------|
| 1                              | 10a Princess St CAMPBELLS CREEK 3451 | \$520,000 | 02/08/2019   |
| 2                              | 28 Hunter St CASTLEMAINE 3450        | \$498,000 | 13/04/2018   |
| 3                              | 161 Main Rd CAMPBELLS CREEK 3451     | \$480,000 | 06/07/2019   |

# **Comparable Properties**

Price: \$480,000 Method: Private Sale Date: 06/07/2019 Property Type: House Land Size: 785 sqm approx

Account - Cantwell Property Castlemaine Pty Ltd | P: 03 5472 1133 | F: 03 5472 3172