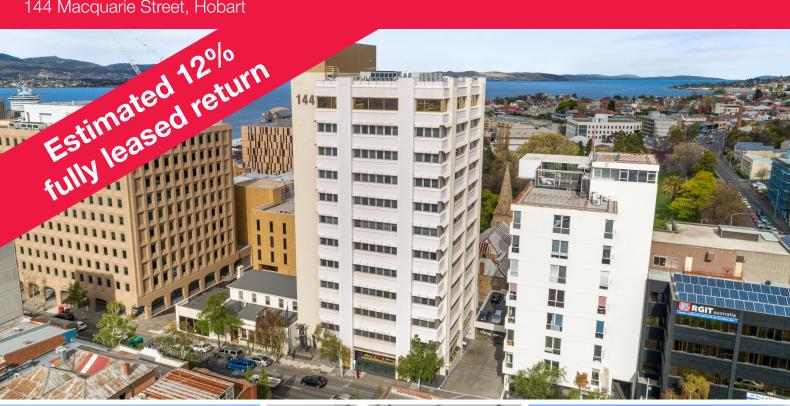

For Sale for \$15,000,000

## Exceptional Value Add Opportunity Frank

144 Macquarie Street, Hobart

Strategically located, sustainable A grade office building with fantastic views and natural light. Substantial capital upgrades have been completed to the base building lighting, lifts and mechanical plant. The sale price point represents an attractive value proposition in a competitive sales market.

- Energy efficient with NABERS rating of 4 stars
- 5,684 sqm lettable area with 19 car spaces
- 929 sgm site area with flexible zoning
- Approximate net income of \$1.43 million per annum reflects an initial yield of 9.5% and a 12% yield fully leased
- Opportunity to add significant value through leasing or future asset conversion
- High quality State Government lease covenant with lease renewal options