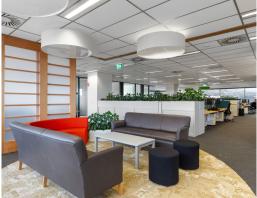

## Exceptional Value Add Opportunity Frank

144 Macquarie Street, Hobart

Strategically located, sustainable A grade office building with fantastic views and natural light. Substantial capital upgrades have been completed to the base building lighting, lifts and mechanical plant. The sale price point represents an attractive value proposition in a competitive sales market.

- Energy efficient with NABERS rating of 4 stars
- 5,684 sqm lettable area with 19 car spaces
- 929 sgm site area with flexible zoning
- Approximate net income of \$1.43 million per annum reflects an initial yield of 9.5% and a 12% yield fully leased
- Opportunity to add significant value through leasing or future asset conversion
- High quality State Government lease covenant with lease renewal options