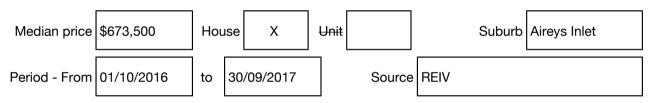

#### Median sale price

Rooms: Property Type: Vacant Land Land Size: 774 sqm approx Agent Comments Indicative Selling Price \$450,000 - \$480,000 Median House Price Year ending September 2017: \$673,500