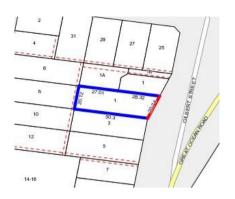

#### Property offered for sale

Address Including suburb and postcode

lot 1 67 Great Ocean Road, Aireys Inlet Vic 3231

Rooms: Property Type: Vacant Land Land Size: 774 sqm approx Agent Comments Indicative Selling Price \$450,000 - \$480,000 Median House Price Year ending September 2017: \$673,500