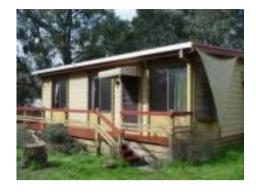

| Ad | dress of comparable property  | Price     | Date of sale |
|----|-------------------------------|-----------|--------------|
| 1  | 1 Morris St DAYLESFORD 3460   | \$365,000 | 26/06/2018   |
| 2  | 23 Hepburn Rd DAYLESFORD 3460 | \$360,000 | 23/01/2018   |
| 3  | 5a Vanina St HEPBURN 3461     | \$320,000 | 09/04/2018   |