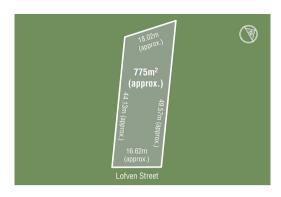

**Account** - hockingstuart | P: 03 5329 2500 | F: 03 5329 2555

Generated: 03/11/2017 16:12

Indicative Selling Price \$200,000 Median House Price Year ending September 2017: \$415,000

•Fully serviced block with magnificent views •land size 775m2 •Great walking and bike trails •Close to Ballarat City Centre •Close proximity to sporting facilities, Schools and public transport Great opportunity to purchase a home site in the tranquil bush surrounds of Nerrina and Brown Hill, please phone Steve McCulloch for further information.