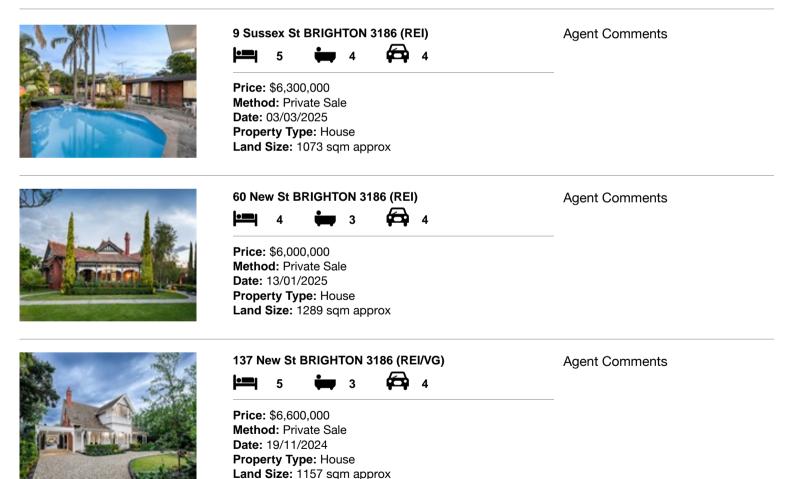

#### Comparable property sales (\*Delete A or B below as applicable)

A\* These are the three properties sold within two kilometres of the property for sale in the last six months that the estate agent or agent's representative considers to be most comparable to the property for sale.

| Ade | dress of comparable property | Price       | Date of sale |
|-----|------------------------------|-------------|--------------|
| 1   | 9 Sussex St BRIGHTON 3186    | \$6,300,000 | 03/03/2025   |
| 2   | 60 New St BRIGHTON 3186      | \$6,000,000 | 13/01/2025   |
| 3   | 137 New St BRIGHTON 3186     | \$6,600,000 | 19/11/2024   |