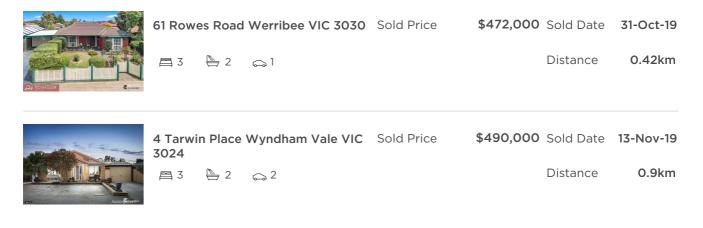

| Address of comparable property       | Price     | Date of sale |  |
|--------------------------------------|-----------|--------------|--|
| 61 Rowes Road Werribee VIC 3030      | \$472,000 | 31-Oct-19    |  |
| 4 Tarwin Place Wyndham Vale VIC 3024 | \$490,000 | 13-Nov-19    |  |
| 9 Sasha Court Werribee VIC 3030      | \$525,000 | 18-Dec-19    |  |