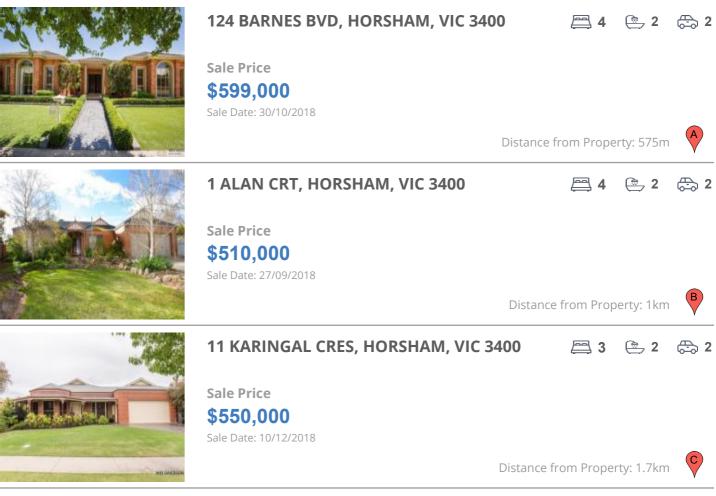

#### **Comparable property sales**

These are the three properties sold within five kilometres of the property for sale in the last 18 months that the estate agent or agent's representative considers to be most comparable to the property for sale.

| Address of comparable property      | Price     | Date of sale |
|-------------------------------------|-----------|--------------|
| 124 BARNES BVD, HORSHAM, VIC 3400   | \$599,000 | 30/10/2018   |
| 1 ALAN CRT, HORSHAM, VIC 3400       | \$510,000 | 27/09/2018   |
| 11 KARINGAL CRES, HORSHAM, VIC 3400 | \$550,000 | 10/12/2018   |