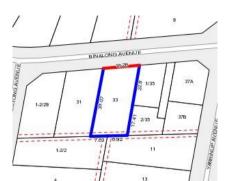

#### Section 47AF of the Estate Agents Act 1980

| Propert <sup>o</sup> | y offered | for s | ale |
|----------------------|-----------|-------|-----|
|----------------------|-----------|-------|-----|

| Address              | 33 Binalong Avenue, Chadstone Vic 3148 |
|----------------------|----------------------------------------|
| Including suburb and |                                        |
| postcode             |                                        |
|                      |                                        |
|                      |                                        |

### Rooms: Property Type: House (Res)

Land Size: 637 sqm approx

Agent Comments