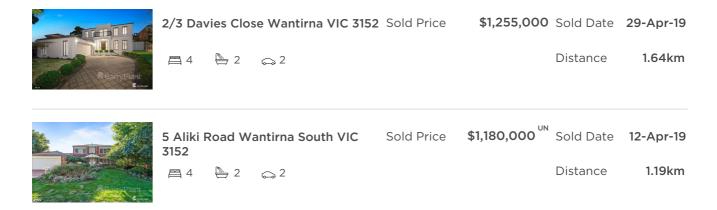

| Address of comparable property             | Price       | Date of sale |  |
|--------------------------------------------|-------------|--------------|--|
| 2/3 Davies Close Wantirna VIC 3152         | \$1,255,000 | 29-Apr-19    |  |
| 5 Aliki Road Wantirna South VIC 3152       | \$1,180,000 | 12-Apr-19    |  |
| 24 Monastery Close Wantirna South VIC 3152 | \$1,150,000 | 04-May-19    |  |