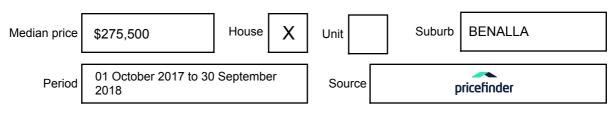

nformation may be expressed as a single price, or as a price range with the difference between the upper and lower amounts not more than 10% of the lower amount.

This Statement of Information must be provided to a prospective buyer within two business days of a request and displayed at any open for inspection for the property for sale.

It is recommended that the address of the property being offered for sale be checked at

services.land.vic.gov.au/landchannel/content/addressSearch before being entered in this Statement of Information.

### Property offered for sale

Address Including suburb and postcode

5A ARUNDEL STREET, BENALLA, VIC 3672

### Indicative selling price

For the meaning of this price see consumer.vic.gov.au/underquoting

Single Price:

\$720,000

#### Median sale price



#### **Comparable property sales**

These are the three properties sold within five kilometres of the property for sale in the last 18 months that the estate agent or agent's representative considers to be most comparable to the property for sale.

| Address of comparable property   | Price     | Date of sale |
|----------------------------------|-----------|--------------|
| 8 MITCHELL ST, BENALLA, VIC 3672 | \$685,000 | 07/04/2018   |
| 5 PSALTIS PDE, BENALLA, VIC 3672 | \$750,000 | 01/03/2018   |
| 1 LAKEVIEW CL, BENALLA, VIC 3672 | \$720,000 | 20/12/2017   |