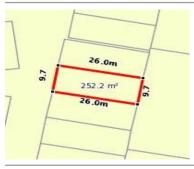

## "PARKRIDGE VILLAGE" 42/5 CANAL

**Indicative Selling Price** 

For the meaning of this price see consumer.vic.au/underquoting

Single Price: \$275,000

### Indicative selling price

For the meaning of this price see consumer.vic.gov.au/underquoting

Single Price: \$275,000