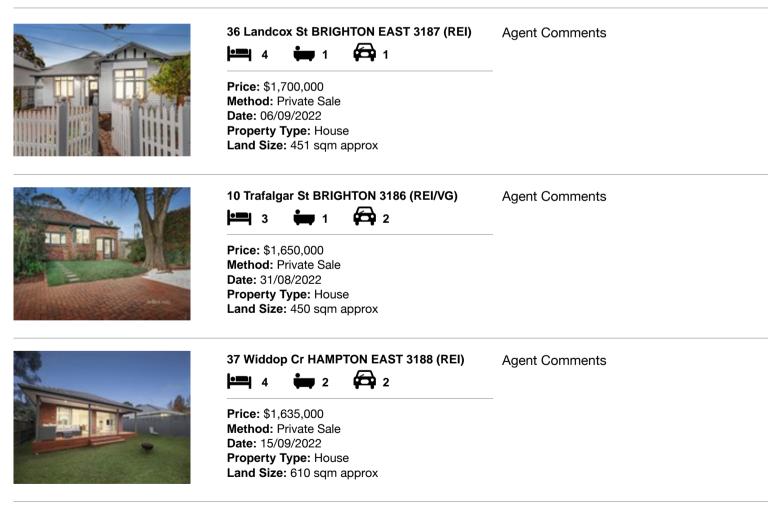

### Comparable property sales (\*Delete A or B below as applicable)

A\* These are the three properties sold within two kilometres of the property for sale in the last six months that the estate agent or agent's representative considers to be most comparable to the property for sale.

| Ade | dress of comparable property     | Price       | Date of sale |
|-----|----------------------------------|-------------|--------------|
| 1   | 36 Landcox St BRIGHTON EAST 3187 | \$1,700,000 | 06/09/2022   |
| 2   | 10 Trafalgar St BRIGHTON 3186    | \$1,650,000 | 31/08/2022   |
| 3   | 37 Widdop Cr HAMPTON EAST 3188   | \$1,635,000 | 15/09/2022   |