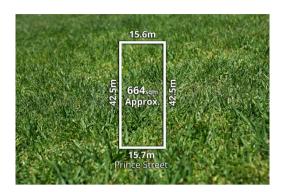

**Property Type:** Land **Land Size:** 664 sqm approx

Agent Comments

Indicative Selling Price \$1,800,000 - \$1,900,000 No median price available