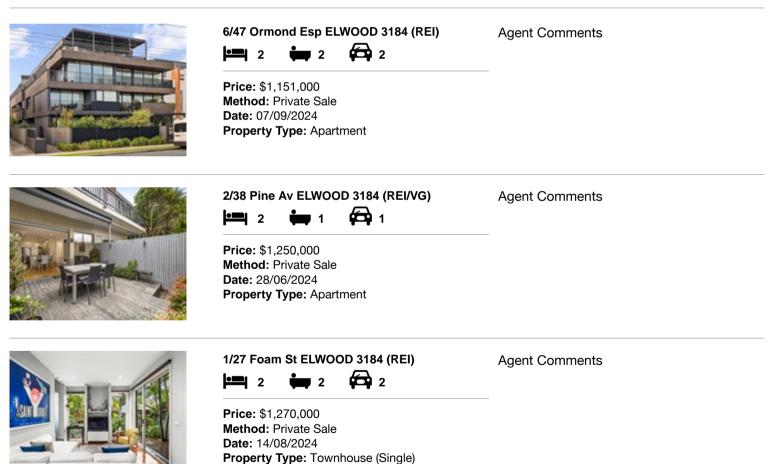

| Add | dress of comparable property | Price       | Date of sale |
|-----|------------------------------|-------------|--------------|
| 1   | 6/47 Ormond Esp ELWOOD 3184  | \$1,151,000 | 07/09/2024   |
| 2   | 2/38 Pine Av ELWOOD 3184     | \$1,250,000 | 28/06/2024   |
| 3   | 1/27 Foam St ELWOOD 3184     | \$1,270,000 | 14/08/2024   |