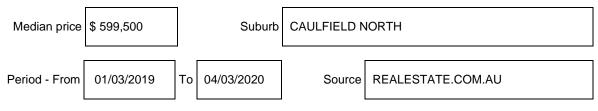

ED, 2 BATH                    | \$*          | Or range<br>between | \$ 936,000   | & | \$ 1,029,600 |
| TOWNHOUSE – 3 BED, 2 BATH                    | \$*          | Or range<br>between | \$ 1,200,000 | & | \$ 1,260,000 |
| 1 BED, 1 BATH                                | \$*          | Or range<br>between | \$ 422,000   | & | \$ 464,310   |
| 2 BED, 2 BATH                                | \$*          | Or range<br>between | \$ 555,000   | & | \$ 610,500   |
| 2 BED, 2 BATH                                | \$*          | Or range<br>between | \$ 735,000   | & | \$ 808,500   |
| 3 BED, 2 BATH                                | \$*          | Or range<br>between | \$ 995,000   |   | \$ 1,094,500 |

Additional entries may be included or attached as required.

### Suburb unit median sale price



### **Comparable property sales (\*Delete A or B below as applicable)**

A\* These are the details of the three units that the estate agent or agent's representative considers to be most comparable to the unit for sale. These units must be of the same type or class as the unit for sale, been sold within the last six months, and located within two kilometres of the unit for sale.

### Unit type or class

| E.g. One bedroom units | Address of comparable unit | Price | Date of sale |
|------------------------|----------------------------|-------|--------------|
|                        | 1                          | \$    |              |
|                        | 2                          | \$    |              |
|                        | 3                          | \$    |