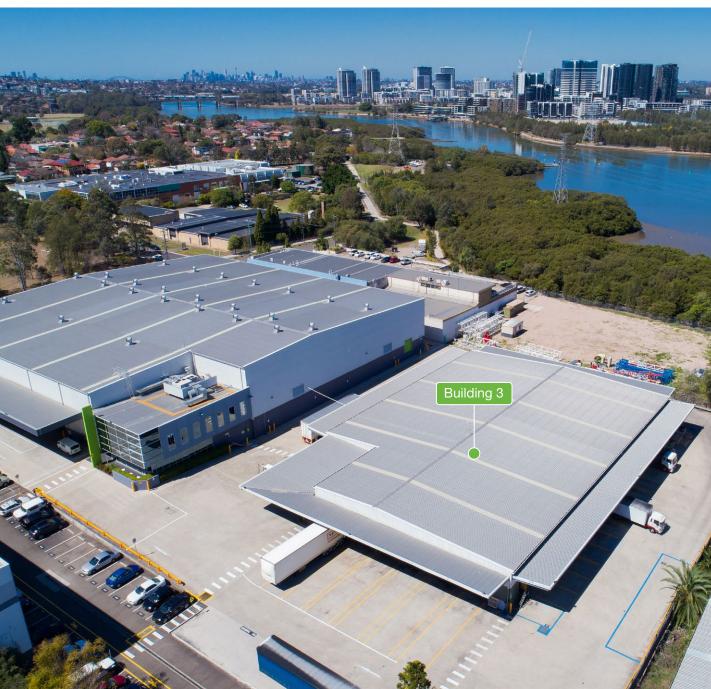

# **Opportunity**

Reserve Industrial Estate is a quality estate conveniently located off Victoria Road in Ermington, providing easy access to major roads including the M4 Motorway and Parramatta Road.

Building 3 is a 2,306 sqm freestanding facility, available from February 2020. Now is the time to join Computershare and IGT at this well-presented estate.

VIEW FROM ABOVE

# **Building 3**

- + Cross dock facility with access from 3 sides of building
- + 2,305 sqm warehouse with dispatch office
- + Internal warehouse clearance of 4-5m
- + Access via multiple docks
- + Awnings for all-weather loading
- + Drive around truck access
- + On-site parking.