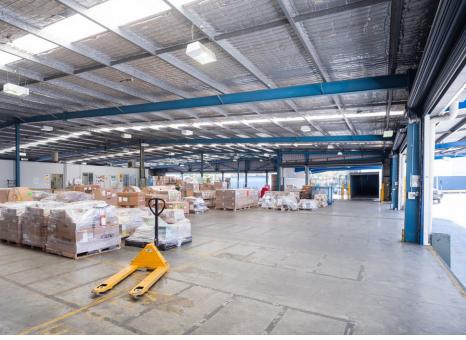

# **Building 3**

- + Cross dock facility with access from 3 sides of building
- + 2,305 sqm warehouse with dispatch office
- + Internal warehouse clearance of 4-5m
- + Access via multiple docks
- + Awnings for all-weather loading
- + Drive around truck access
- + On-site parking.