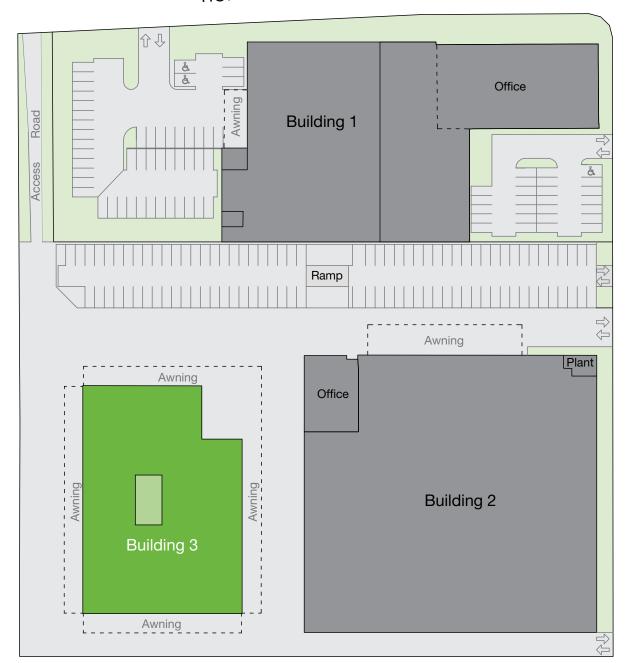

# **Building 3**

- + Cross dock facility with access from 3 sides of building
- + 2,305 sqm warehouse with dispatch office
- + Internal warehouse clearance of 4-5m
- + Access via multiple docks
- + Awnings for all-weather loading
- + Drive around truck access
- + On-site parking.

| AREA SCHEDULE | SQM     |
|---------------|---------|
| Warehouse     | 2,305.6 |
| Amenities     | 18.2    |
| Total area    | 2,323.8 |

**Amenities** 