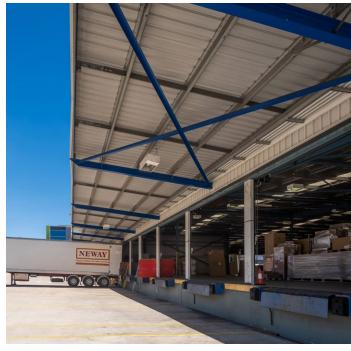

# **Building 3**

- + Cross dock facility with access from 3 sides of building
- + 2,305 sqm warehouse with dispatch office
- + Internal warehouse clearance of 4-5m
- + Access via multiple docks
- + Awnings for all-weather loading
- + Drive around truck access
- + On-site parking.