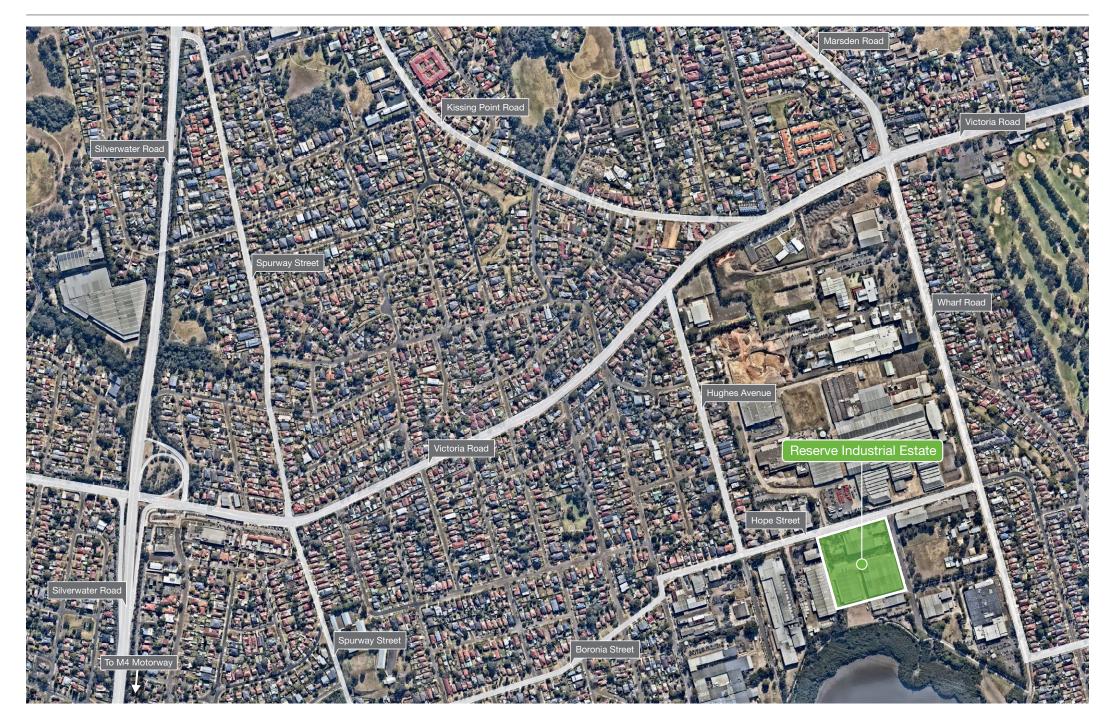

### Access

Reserve Industrial Estate is located within close proximity of Victoria and Silverwater Roads providing easy access to the M4 Motorway and Parramatta Road. The M2 Motorway is also accessible via Lane Cove Road.

Users also benefit from convenient access to nearby amenity and bus transport.

# CENTRALLY CONNECTED

30M to nearest bus stop

800M to Victoria Road

5KM to M4 Motorway

9.2KM to M2 Motorway

16KM to Sydney CBD

HOPE STREET

WARATAH STREET