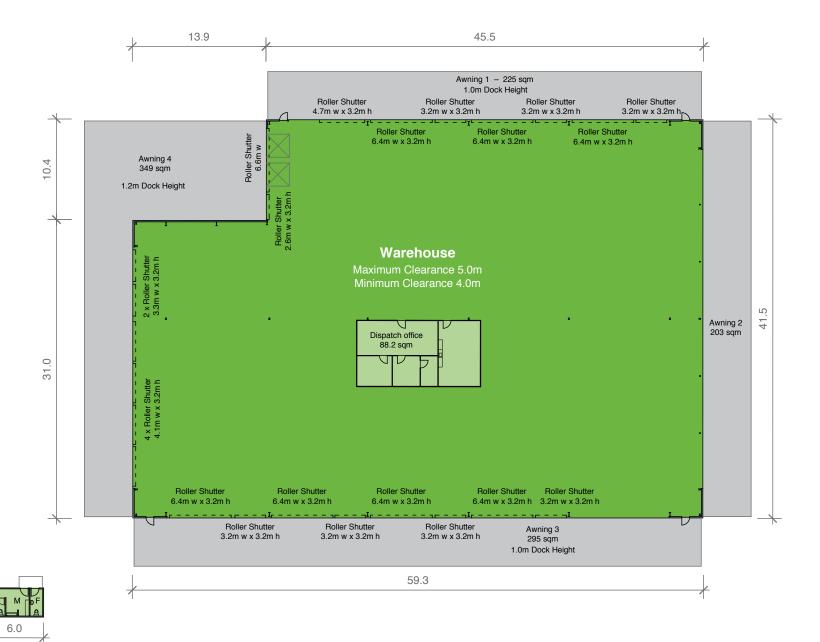

# **Building 3**

- + Cross dock facility with access from 3 sides of building
- + 2,305 sqm warehouse with dispatch office
- + Internal warehouse clearance of 4-5m
- + Access via multiple docks
- + Awnings for all-weather loading
- + Drive around truck access
- + On-site parking.

| AREA SCHEDULE | SQM     |
|---------------|---------|
| Warehouse     | 2,305.6 |
| Amenities     | 18.2    |
| Total area    | 2,323.8 |

**Amenities** 