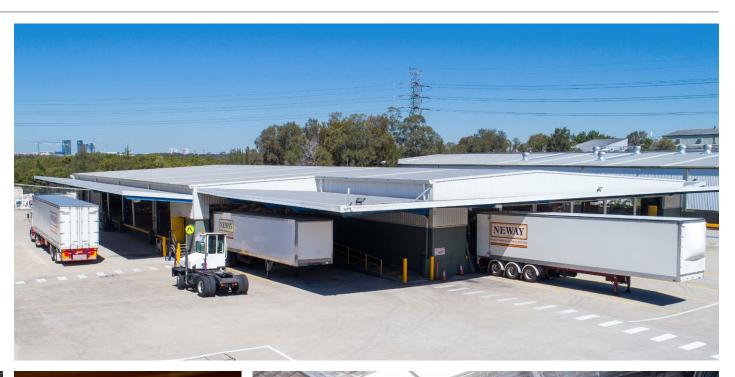

# **Opportunity**

Reserve Industrial Estate is a quality estate conveniently located off Victoria Road in Ermington, providing easy access to major roads including the M4 Motorway and Parramatta Road.

Building 3 is a 2,306 sqm freestanding facility, available from February 2020. Now is the time to join Computershare and IGT at this well-presented estate.

# **Building 3**

- + Cross dock facility with access from 3 sides of building
- + 2,305 sqm warehouse with dispatch office
- + Internal warehouse clearance of 4-5m
- + Access via multiple docks
- + Awnings for all-weather loading
- + Drive around truck access
- + On-site parking.