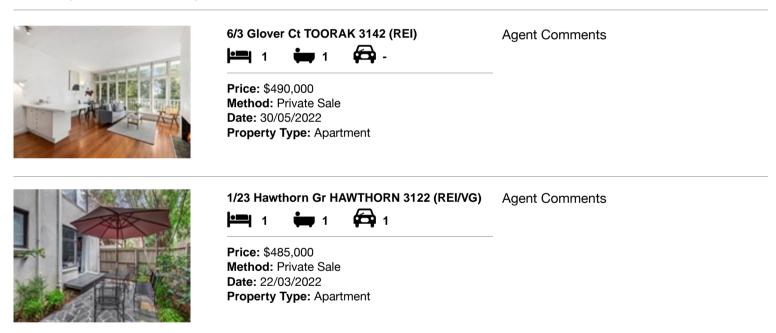

| Ad | dress of comparable property   | Price     | Date of sale |
|----|--------------------------------|-----------|--------------|
| 1  | 6/3 Glover Ct TOORAK 3142      | \$490,000 | 30/05/2022   |
| 2  | 1/23 Hawthorn Gr HAWTHORN 3122 | \$485,000 | 22/03/2022   |
| 3  |                                |           |              |