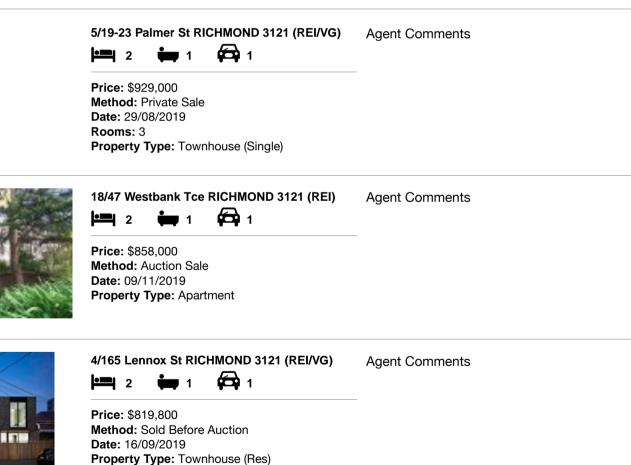

| Add | dress of comparable property     | Price     | Date of sale |
|-----|----------------------------------|-----------|--------------|
| 1   | 5/19-23 Palmer St RICHMOND 3121  | \$929,000 | 29/08/2019   |
| 2   | 18/47 Westbank Tce RICHMOND 3121 | \$858,000 | 09/11/2019   |
| 3   | 4/165 Lennox St RICHMOND 3121    | \$819,800 | 16/09/2019   |