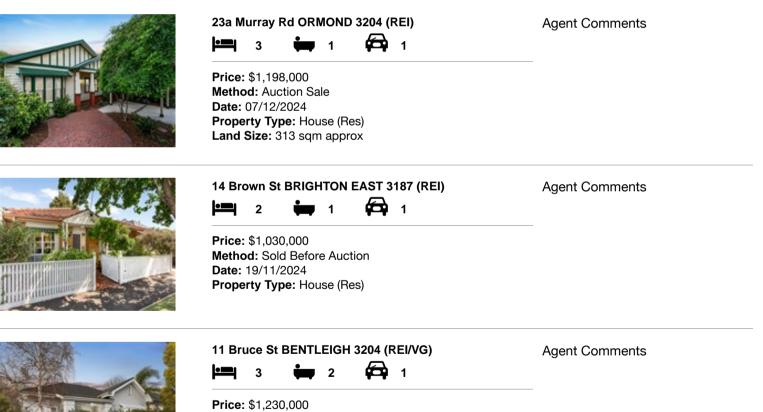

| Ade | dress of comparable property   | Price       | Date of sale |
|-----|--------------------------------|-------------|--------------|
| 1   | 23a Murray Rd ORMOND 3204      | \$1,198,000 | 07/12/2024   |
| 2   | 14 Brown St BRIGHTON EAST 3187 | \$1,030,000 | 19/11/2024   |
| 3   | 11 Bruce St BENTLEIGH 3204     | \$1,230,000 | 31/08/2024   |

# **Comparable Properties**

Price: \$1,230,000 Method: Auction Sale Date: 31/08/2024 Property Type: House (Res) Land Size: 334 sqm approx