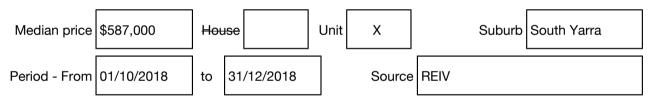

#### Median sale price

Rooms: Property Type: Strata Unit/Flat Agent Comments

**Indicative Selling Price** \$315,000 **Median Unit Price** December quarter 2018: \$587,000