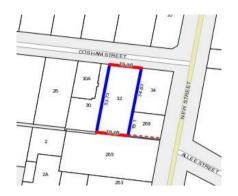

## Single residential property located in the Melbourne metropolitan area

|                                             | Section 47AF of the Estat     |                                     |         |        |              |       |             |     |       |                                  | Ag           | ents Act 1980 |
|---------------------------------------------|-------------------------------|-------------------------------------|---------|--------|--------------|-------|-------------|-----|-------|----------------------------------|--------------|---------------|
| Property offer                              | ed for s                      | sale                                |         |        |              |       |             |     |       |                                  |              |               |
| Address<br>Including suburb and<br>postcode |                               | 32 Cosham Street, Brighton Vic 3186 |         |        |              |       |             |     |       |                                  |              |               |
| Indicative sell                             | ing pric                      | се                                  |         |        |              |       |             |     |       |                                  |              |               |
| For the meaning                             | of this p                     | orice see                           | cons    | sum    | er.vic.gov.  | au/un | derquoting  | I   |       |                                  |              |               |
| Range between \$7,290                       |                               | 0,000                               |         |        | &            |       | \$8,010,000 |     |       |                                  |              |               |
| Median sale p                               | rice                          |                                     |         |        |              |       |             |     |       |                                  |              |               |
| Median price                                | \$1,990,000 F                 |                                     |         | ouse X |              |       | Unit        |     |       | Suburb                           | Bri          | ghton         |
| Period - From                               | eriod - From 01/10/2018 to 31 |                                     |         |        |              |       | Source REIV |     |       | V                                |              |               |
| Comparable p                                | roperty                       | / sales                             | (*Del   | ete    | A or B b     | elow  | as applic   | ab  | ole)  |                                  |              |               |
| months                                      |                               | estate a                            |         |        |              |       |             |     |       | operty for sale<br>o be most cor |              |               |
| Address of comparable property              |                               |                                     |         |        |              |       |             |     | Price |                                  | Date of sale |               |
| 1                                           |                               |                                     |         |        |              |       |             |     |       |                                  |              |               |
| 2                                           |                               |                                     |         |        |              |       |             |     |       |                                  |              |               |
| 3                                           |                               |                                     |         |        |              |       |             |     |       |                                  |              |               |
| OR                                          |                               |                                     |         |        |              |       |             |     |       |                                  |              |               |
| B* The est                                  | ate agen                      | nt or age                           | nt's re | epre   | esentative i | reaso | nably belie | ves | s tha | at fewer than t                  | hree         | e comparable  |