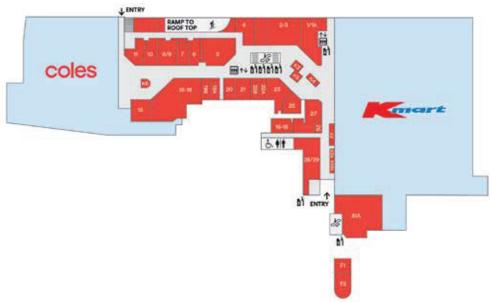

r \$201M                             |
| Total***<br>MAT/sqm               | \$8,119                                 |
| Specialty***<br>MAT/sqm           | \$ 8,234                                |
|                                   |                                         |

Centre Statistics correct as at 28 February 2017.

- \* Classified in accordance with SCCA guidelines.
- Total MAT includes all reporting tenancies and is exclusive of GST. As at March 2017.

MAT/sqm is based on sales and area for all reporting tenants, non-retail tenants excluded

<sup>\*</sup> Census of Population and Housing 2011, Australian Bureau of Statistics (ABS) \*\* Ashfield Mall Expansion Report May 2013 prepared by Urbis

# ASHFIELD MALL





#### LEVEL 1 CAR PARK AND CAR WASH

**LEVEL 2** 



LEVEL 3



LEVEL4