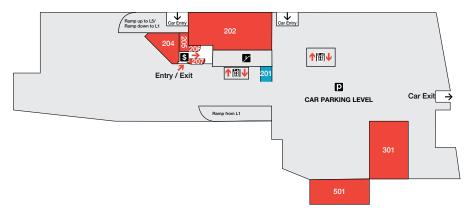

over) | Over \$201M                             |
| Total***<br>MAT/sqm               | \$8,119                                 |
| Specialty***<br>MAT/sqm           | \$ 8,234                                |
|                                   |                                         |

Centre Statistics correct as at 28 February 2017.

- \* Classified in accordance with SCCA guidelines.
- Total MAT includes all reporting tenancies and is exclusive of GST. As at March 2017.

MAT/sqm is based on sales and area for all reporting tenants, non-retail tenants excluded

<sup>\*</sup> Census of Population and Housing 2011, Australian Bureau of Statistics (ABS) \*\* Ashfield Mall Expansion Report May 2013 prepared by Urbis

# ASHFIELD MALL





#### LEVEL 1 CAR PARK AND CAR WASH

**LEVEL 2** 



LEVEL 3



LEVEL4