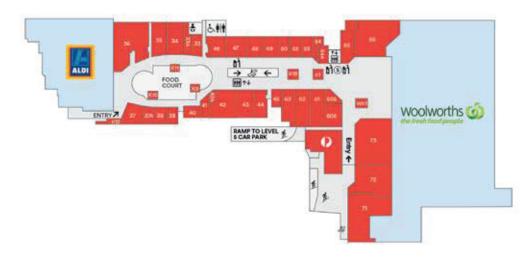

|
| Total***<br>MAT/sqm               | \$8,119                                 |
| Specialty***<br>MAT/sqm           | \$ 8,234                                |
|                                   |                                         |

Centre Statistics correct as at 28 February 2017.

- \* Classified in accordance with SCCA guidelines.
- Total MAT includes all reporting tenancies and is exclusive of GST. As at March 2017.

MAT/sqm is based on sales and area for all reporting tenants, non-retail tenants excluded

<sup>\*</sup> Census of Population and Housing 2011, Australian Bureau of Statistics (ABS) \*\* Ashfield Mall Expansion Report May 2013 prepared by Urbis

# ASHFIELD MALL





#### LEVEL 1 CAR PARK AND CAR WASH

**LEVEL 2** 



LEVEL 3



LEVEL4