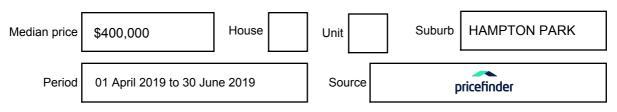

areas that comprise the Melbourne metropolitan area is published on the Consumer Affairs Victoria website at consumer.vic.gov.au/underquoting. The indicative selling price in this Statement of Information may be expressed as a single price, or as a price range with the difference between the upper and lower amounts not more than 10% of the lower amount. This Statement of Information must be provided to a prospective buyer within two business days of a request and displayed at any open for inspection for the property for sale.

### **Property offered for**

Address Including suburb and

6/30-32 PARKLAND AVENUE, HAMPTON PARK, VIC 3976

# Indicative selling price

For the meaning of this price see consumer.vic.gov.au/underquoting

Price Range:

\$390,000 to \$420,000

### Median sale price



#### **Comparable property sales**

These are the three properties sold within two kilometres of the property for sale in the last six months that the estate agent or agent's representative considers to be most comparable to the property for sale.

| Address of comparable                       | Price      | Date of sale |
|---------------------------------------------|------------|--------------|
| 1/11 KING DAVID CRT, HAMPTON PARK, VIC 3976 | \$390,000  | 26/02/2019   |
| 8 PISTACHIO CL, HAMPTON PARK, VIC 3976      | \$400,000  | 29/04/2019   |
| 3/112 CAIRNS RD, HAMPTON PARK, VIC 3976     | *\$422,000 | 26/05/2019   |