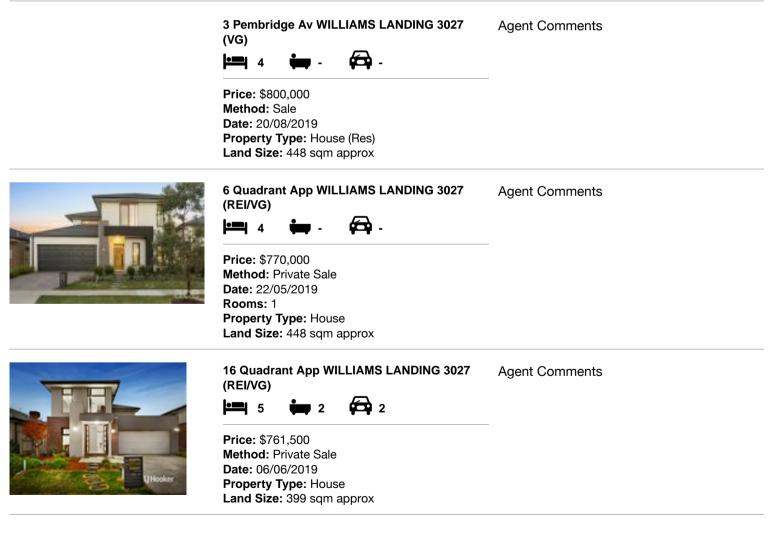

#### Comparable property sales (\*Delete A or B below as applicable)

A\* These are the three properties sold within two kilometres of the property for sale in the last six months that the estate agent or agent's representative considers to be most comparable to the property for sale.

| Ad | dress of comparable property          | Price     | Date of sale |
|----|---------------------------------------|-----------|--------------|
| 1  | 3 Pembridge Av WILLIAMS LANDING 3027  | \$800,000 | 20/08/2019   |
| 2  | 6 Quadrant App WILLIAMS LANDING 3027  | \$770,000 | 22/05/2019   |
| 3  | 16 Quadrant App WILLIAMS LANDING 3027 | \$761,500 | 06/06/2019   |