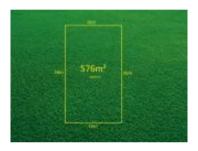

## **Comparable Properties**

110 Moxham Dr KALKALLO 3064 (REI/VG)

Price: \$342,500 Method: Private Sale Date: 22/08/2018 Rooms: -Property Type: Land Land Size: 576 sqm approx Agent Comments

28 Mulgrave Blvd KALKALLO 3064 (REI/VG) Agent Comments