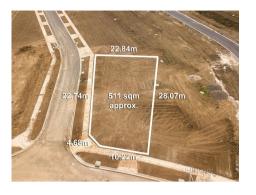

### 29 Roscoe Av, Kalkallo Vic 3064

Rooms: Property Type: Land Land Size: 511 sqm approx Agent Comments Jay Kemp 03 9432 1444 0425 812 203 jaykemp@jelliscraig.com.au

> Indicative Selling Price \$320,000 No median price available