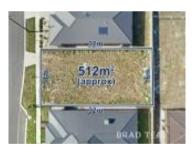

Price: \$340,000 Method: Private Sale Date: 19/06/2018 Rooms: -Property Type: Land Land Size: 512 sqm approx

55 Pascal Cr KALKALLO 3064 (VG)

Agent Comments

Price: \$320,000 Method: Sale Date: 17/05/2018 Rooms: -Property Type: Land Land Size: 470 sqm approx