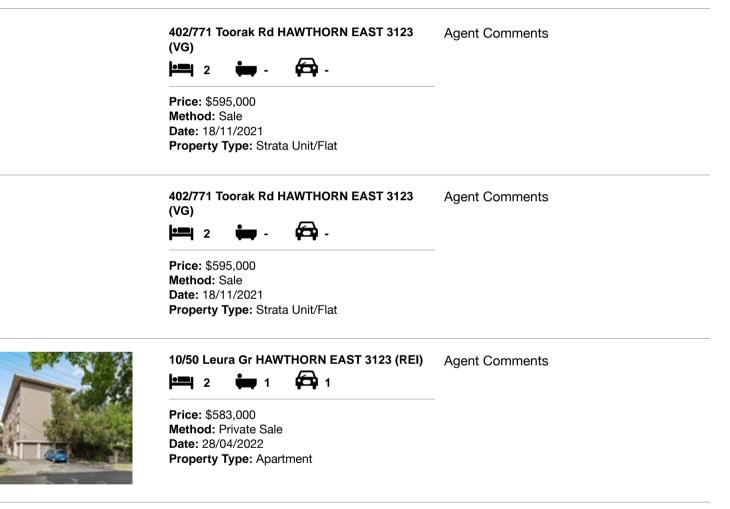

| Ade | dress of comparable property         | Price     | Date of sale |
|-----|--------------------------------------|-----------|--------------|
| 1   | 402/771 Toorak Rd HAWTHORN EAST 3123 | \$595,000 | 18/11/2021   |
| 2   | 402/771 Toorak Rd HAWTHORN EAST 3123 | \$595,000 | 18/11/2021   |
| 3   | 10/50 Leura Gr HAWTHORN EAST 3123    | \$583,000 | 28/04/2022   |