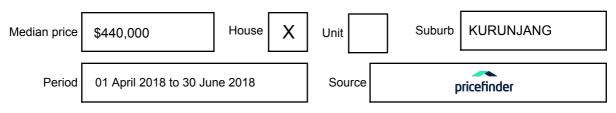

on may be expressed as a single price, or as a price range with the difference between the upper and lower amounts not more than 10% of the lower amount.

This Statement of Information must be provided to a prospective buyer within two business days of a request and displayed at any open for inspection for the property for sale.

It is recommended that the address of the property being offered for sale be checked at

services.land.vic.gov.au/landchannel/content/addressSearch before being entered in this Statement of Information.

## Property offered for sale

Address Including suburb and postcode

3 THRICE LANE, KURUNJANG, VIC 3337

## Indicative selling price

For the meaning of this price see consumer.vic.gov.au/underquoting

Price Range:

\$585,000 to \$640,000

#### Median sale price



#### **Comparable property sales**

These are the three properties sold within two kilometres of the property for sale in the last six months that the estate agent or agent's representative considers to be most comparable to the property for sale.

| Address of comparable property         | Price      | Date of sale |
|----------------------------------------|------------|--------------|
| 25 THRICE LANE, KURUNJANG, VIC 3337    | *\$700,000 | 03/05/2018   |
| 9 RAGLAN CRT, KURUNJANG, VIC 3337      | \$440,000  | 02/05/2018   |
| 5 GREENSTEAD AMBL, KURUNJANG, VIC 3337 | \$920,555  | 11/03/2018   |