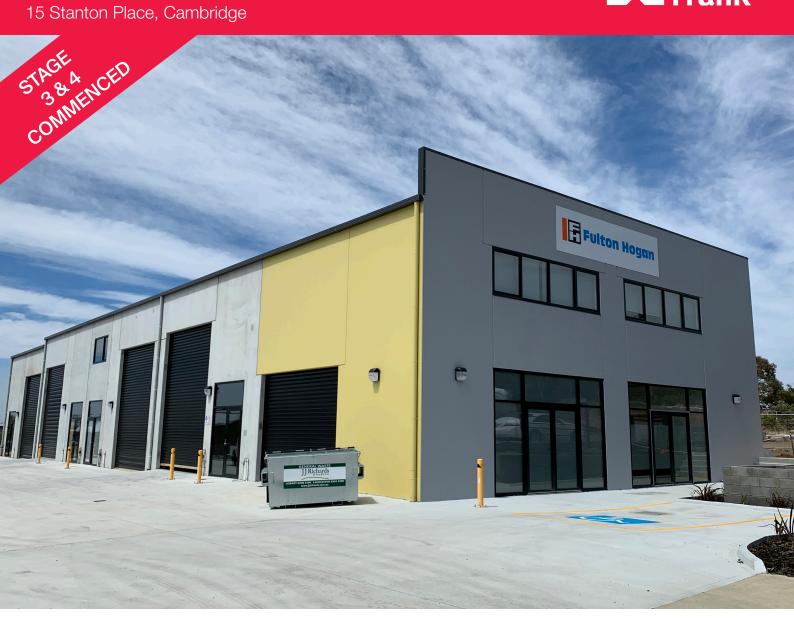

### For sale - from \$220,000 plus GST **Cambridge Warehouse Units**

15 Stanton Place, Cambridge

- Construction of this new 'commercial' zoned warehouse development has commenced, with Stage 1 and 2.
- Eventually comprising 23 warehouses ranging in size from 99 sqm to 135 sqm.
- This development is offered for lease as well as sale.
- To be constructed of concrete panel and providing for basic services these warehouses are easily accessed from the City area and are priced to sell from \$220,000 plus GST.
- Stage 1 comprised five warehouse units from 113 sqm to 135 sqm and one office floor of 113 sqm over unit 1. Four of these warehouse units were pre-sold, with Unit 1 and 1a leased.
- Stage 2 Comprised of 4 units of 115 sqm. All units were pre-sold.
- Stage 3 and 4 has begun and is due for completion late 2020. All units are pre-sold.
- Stage 5 is now on the market for sale and are due for completion late 2020 to early 2021.