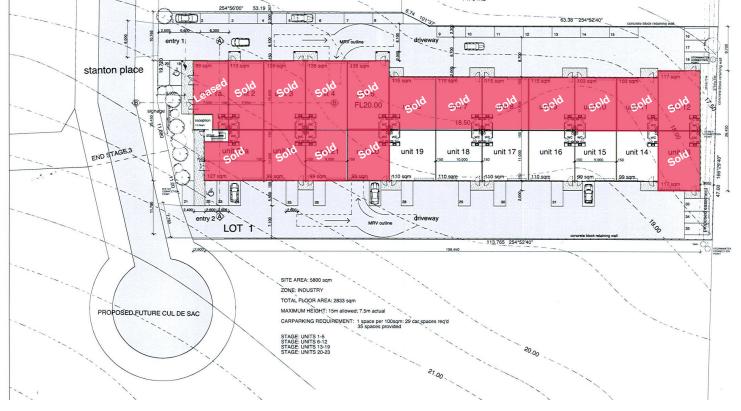

#### CAMBRIDGE WAREHOUSE UNIT PRICING

| STAGE 1                                                                      |                                                                |                                        | STAGE 4                                                                          |                                                              |                                                                       |
|------------------------------------------------------------------------------|----------------------------------------------------------------|----------------------------------------|----------------------------------------------------------------------------------|--------------------------------------------------------------|-----------------------------------------------------------------------|
| Unit 1                                                                       | 113 sqm                                                        | Leased                                 | Unit 10                                                                          | 103 sqm                                                      | Sold                                                                  |
| Unit 2                                                                       | 113 sqm                                                        | Sold                                   | Unit 11                                                                          | 103 sqm                                                      | Sold                                                                  |
| Unit 3                                                                       | 135 sqm                                                        | Sold                                   | Unit 12                                                                          | 117 sqm                                                      | Sold                                                                  |
| Unit 4                                                                       | 135 sqm                                                        | Sold                                   |                                                                                  |                                                              |                                                                       |
| Unit 5                                                                       | 135 sqm                                                        | Sold                                   | STAGE 5                                                                          |                                                              |                                                                       |
| Office 1                                                                     | 113 sqm                                                        | Leased                                 | Unit 13                                                                          | 117 sqm                                                      | Sold                                                                  |
|                                                                              |                                                                |                                        | Unit 14                                                                          | 99 sqm                                                       | \$220,000                                                             |
| STAGE 2                                                                      |                                                                |                                        | Unit 15                                                                          | 99 sqm                                                       | \$220,000                                                             |
| Unit 6                                                                       | 115 sqm                                                        | Sold                                   | Unit 16                                                                          | 110 sqm                                                      | \$240,000                                                             |
| Unit 7                                                                       | 115 sqm                                                        | Sold                                   | Unit 17                                                                          | 110 sqm                                                      | \$240,000                                                             |
| Unit 8                                                                       | 115 sqm                                                        | Sold                                   | Unit 18                                                                          | 110 sqm                                                      | \$240,000                                                             |
| Unit 9                                                                       | 115 sqm                                                        | Sold                                   | Unit 19                                                                          | 110 sqm                                                      | \$240,000                                                             |
|                                                                              |                                                                |                                        |                                                                                  |                                                              |                                                                       |
| Unit 4<br>Unit 5<br>Office 1<br><b>STAGE 2</b><br>Unit 6<br>Unit 7<br>Unit 8 | 135 sqm<br>135 sqm<br>113 sqm<br>115 sqm<br>115 sqm<br>115 sqm | Sold<br>Sold<br>Leased<br>Sold<br>Sold | <b>STAGE 5</b><br>Unit 13<br>Unit 14<br>Unit 15<br>Unit 16<br>Unit 17<br>Unit 18 | 117 sqm<br>99 sqm<br>99 sqm<br>110 sqm<br>110 sqm<br>110 sqm | Sold<br>\$220,000<br>\$220,000<br>\$240,000<br>\$240,000<br>\$240,000 |

#### STAGE 3

| Unit 20  | 99 sqm  | Sold |
|----------|---------|------|
| Unit 21  | 99 sqm  | Sold |
| Unit 22  | 99 sqm  | Sold |
| Unit 23  | 127 sqm | Sold |
| Office 2 | 77 sqm  | Sold |