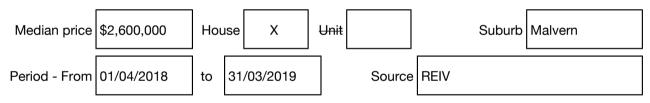

#### Median sale price

Rooms: 7 Property Type: House (Previously Occupied - Detached) Agent Comments Indicative Selling Price \$2,450,000 Median House Price Year ending March 2019: \$2,600,000