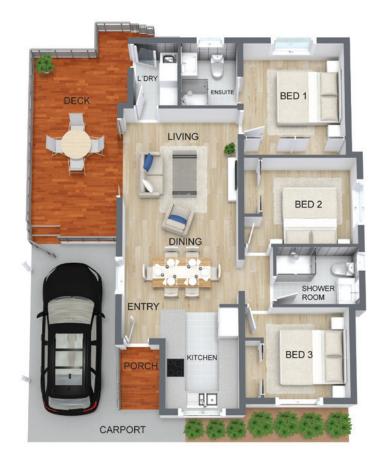

## Ferguson

| Total Area     | 128m² |
|----------------|-------|
| Carport        | 17m²  |
| Outdoor Living | 23m²  |
| Ground Floor   | 88m²  |

\*Subject to orientation. Traditional floorplan shown.