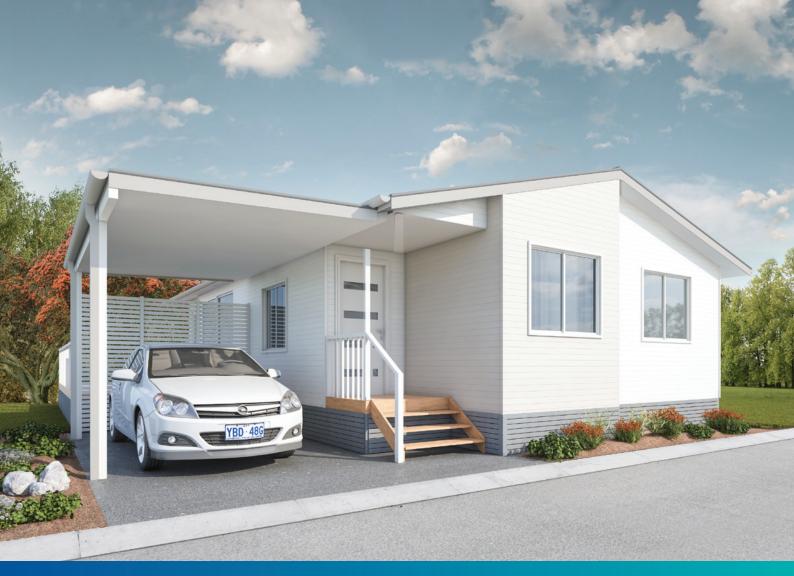

## Ferguson

The Ferguson is an elegant and spacious modern home offering open plan lounge and dining areas which flow out onto the private alfresco deck, which is the ideal setting for summer entertaining. High ceilings in the living areas enhance the sense of space.

This air conditioned home provides three bedrooms, complete with built-in robes, and two bathrooms. Features include stainless steel kitchen appliances and quality window furnishings.