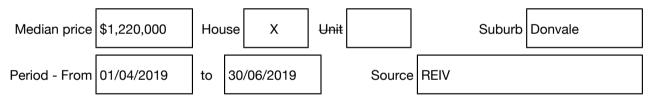

#### Median sale price

Rooms: Property Type: Land Land Size: 11009 sqm approx Agent Comments Indicative Selling Price \$779,000 Median House Price June quarter 2019: \$1,220,000